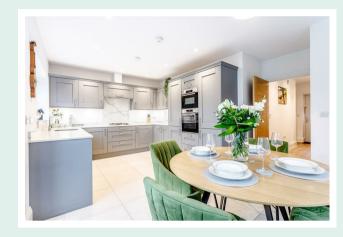

#### Highlights of this property include:

- Fabulous open plan kitchen/diner with French doors to the garden
- · Underfloor heating to the ground floor
- Cosy sitting room
- Main bedroom with en-suite
- Two further bedrooms
- Luxurious bathroom
- Block paved driveway with parking for three cars
- Did we mention the mainline train station?

# 6, Steeple Gardens, Harlington, LU5 6GL

Offers in excess of

Come on in...

Kitchen/Diner

Principal Bedroom

Bedroom Two

Bathroom