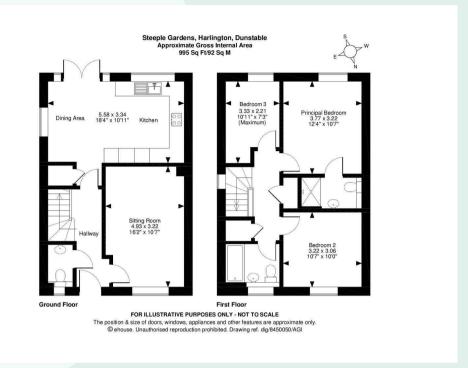

ng immaculately presented accommodation, this superb home is ideal for a young family with access to excellent local schools.

## A quick tour

#### Highlights of this property include:

- Fabulous open plan kitchen/diner with French doors to the garden
- · Underfloor heating to the ground floor
- Cosy sitting room
- Main bedroom with en-suite
- Two further bedrooms
- Luxurious bathroom
- Block paved driveway with parking for three cars
- Did we mention the mainline train station?









# 6, Steeple Gardens, Harlington, LU5 6GL

Offers in excess of

Come on in...



Kitchen/Diner



Principal Bedroom



Bedroom Two



Bathroom

#### **VIEWING**

To view this property or for more information please contact the office on 0121 222 1180 or email on team@chosenhome.com

#### **FLOOR PLAN**



#### HYBRID MAP



#### **ENERGY EFFICIENCY**



#### DISCLAIMER

Chosen Home Limited charge a purchase fee of 1% plus VAT of the selling price which is payable by the purchaser on completion of the sale and is to be a condition of sale in the contract. It is for the sellers lawyers to collect this fee with the purchase price on completion. The estate agents costs must be sent to the estate agents by telegraphic transfer by the sellers solicitors prior to keys being released.